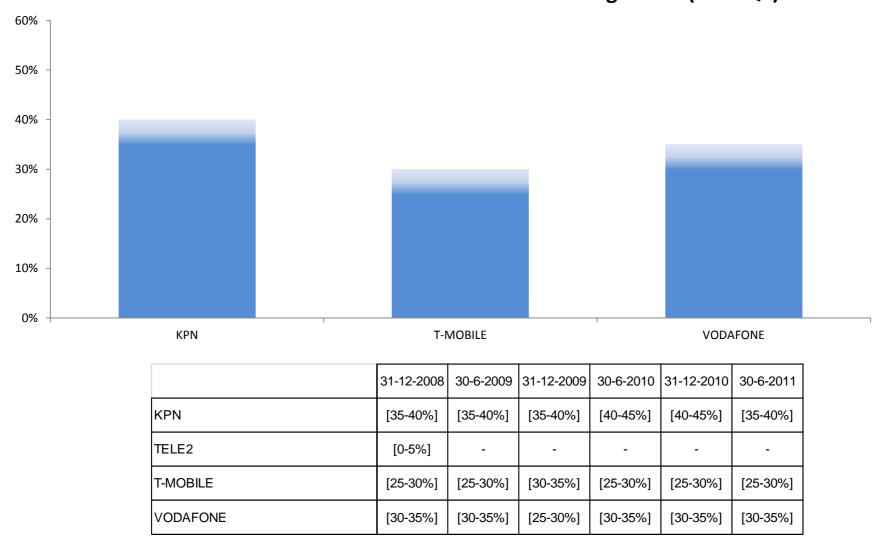

# Mobile: Retail market shares based on connections (2011Q3)

|                   | 31-12-2008 | 30-6-2009 | 31-12-2009 | 30-6-2010 | 31-12-2010 | 30-6-2011 | 30-9-2011 |
|-------------------|------------|-----------|------------|-----------|------------|-----------|-----------|
| KPN               | [35-40%]   | [35-40%]  | [40-45%]   | [35-40%]  | [35-40%]   | [30-35%]  | [30-35%]  |
| TELE2             | [0-5%]     | -         | -          | -         | -          | -         | -         |
| T-MOBILE          | [25-30%]   | [25-30%]  | [20-25%]   | [20-25%]  | [20-25%]   | [20-25%]  | [20-25%]  |
| VODAFONE          | [20-25%]   | [20-25%]  | [20-25%]   | [20-25%]  | [25-30%]   | [25-30%]  | [25-30%]  |
| SPs / Other MVNOs | [10-15%]   | [10-15%]  | [10-15%]   | [10-15%]  | [10-15%]   | [10-15%]  | [10-15%]  |