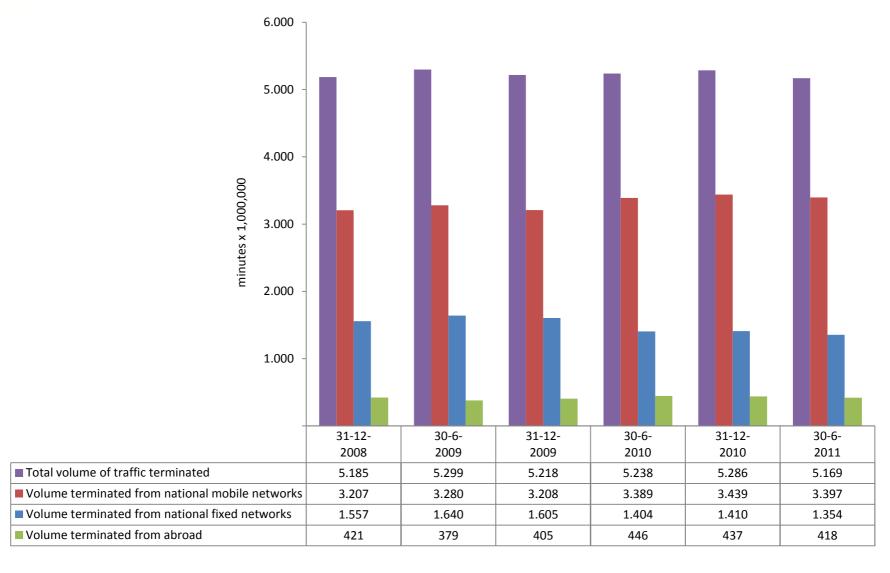

VNOs) (until half of 2011 per 6 months, afterwards per 3 months)





# Mobile: Market shares based on total retail traffic volumes (2011Q3)



|          | 30-6-2009 | 31-12-2009 | 30-6-2010 | 31-12-2010 | 30-6-2011 | 30-9-2011 |
|----------|-----------|------------|-----------|------------|-----------|-----------|
| KPN      | [35-40%]  | [35-40%]   | [35-40%]  | [35-40%]   | [30-35%]  | [30-35%]  |
| T-MOBILE | [20-25%]  | [20-25%]   | [20-25%]  | [20-25%]   | [20-25%]  | [20-25%]  |
| VODAFONE | [25-30%]  | [20-25%]   | [20-25%]  | [20-25%]   | [20-25%]  | [20-25%]  |
| MVNOs    | [10-15%]  | [15-20%]   | [15-20%]  | [15-20%]   | [15-20%]  | [15-20%]  |



### **Mobile: Wholesale revenues terminating access**





### Mobile: Wholesale terminating access volume minutes (excl. on-net)





### Mobile: Market shares based on total terminating traffic (2011Q2)