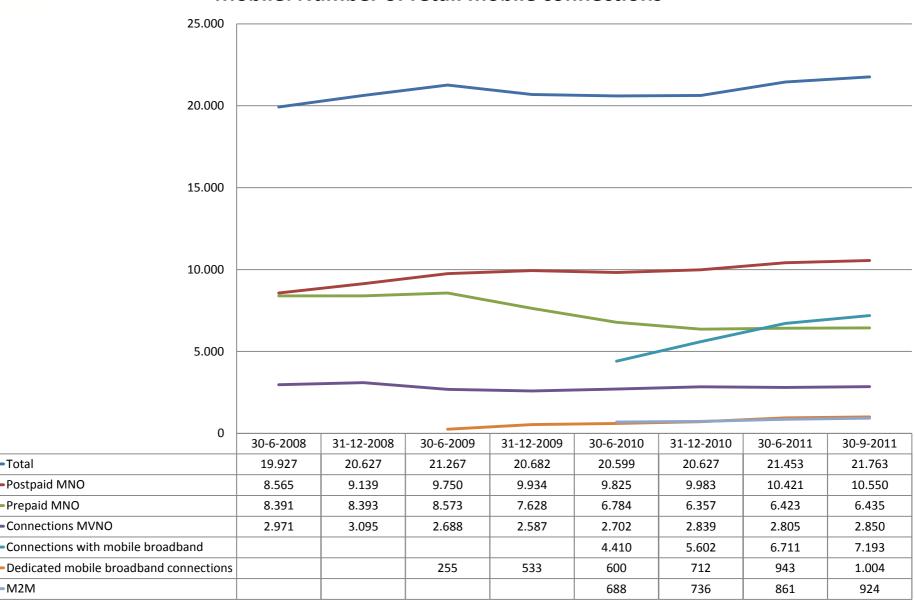

#### Mobile: Number of retail mobile connections

number of connections x 1,000

-Total

-M2M

Postpaid MNO

Prepaid MNO

Connections MVNO