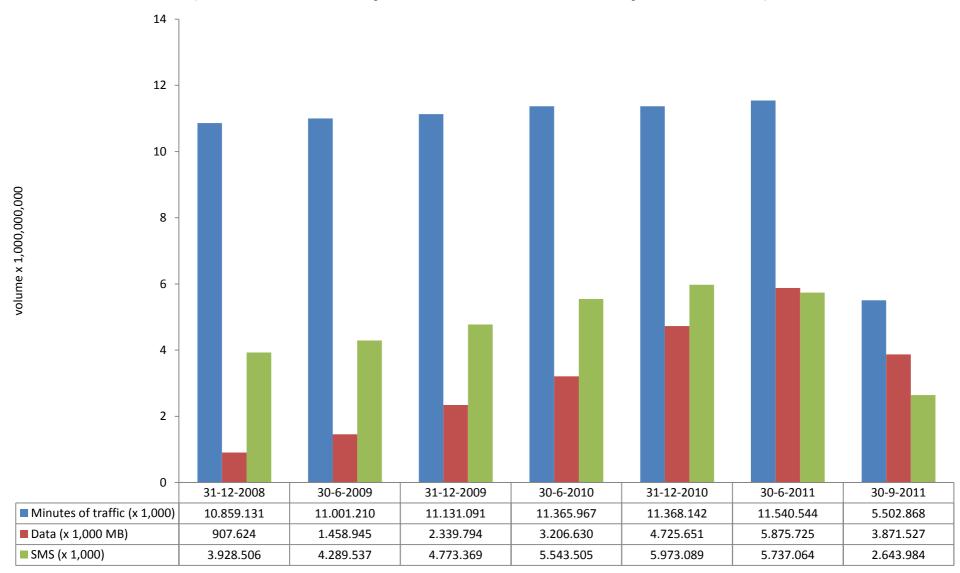

# Mobile: Volume retail minutes of traffic, data and sms (MNOs and MVNOs) (until half of 2011 per 6 months, afterwards per 3 months)