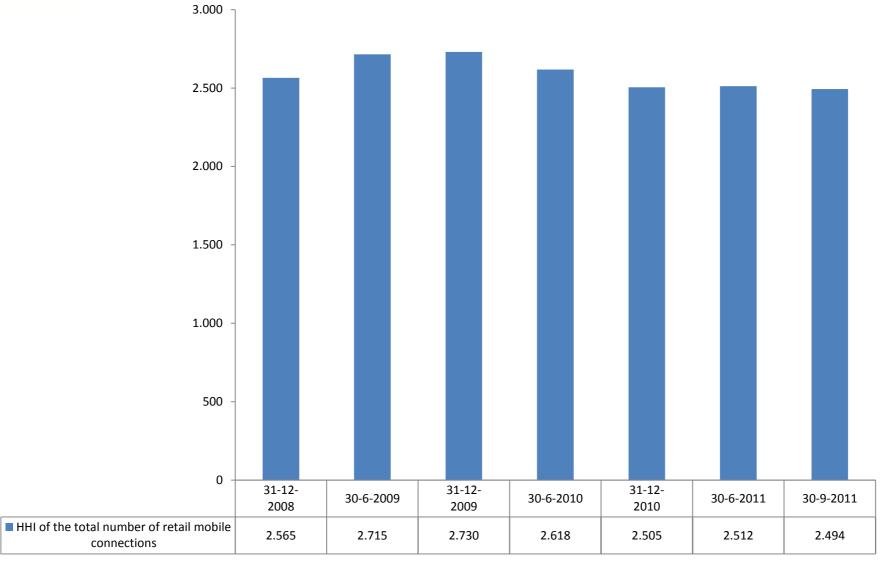

30-6-2009 | 31-12-2009 | 30-6-2010 | 31-12-2010 | 30-6-2011 | 30-9-2011 |
|-------------------|------------|-----------|------------|-----------|------------|-----------|-----------|
| KPN               | [35-40%]   | [35-40%]  | [40-45%]   | [35-40%]  | [35-40%]   | [30-35%]  | [30-35%]  |
| TELE2             | [0-5%]     | -         | -          | -         | -          | -         | -         |
| T-MOBILE          | [25-30%]   | [25-30%]  | [20-25%]   | [20-25%]  | [20-25%]   | [20-25%]  | [20-25%]  |
| VODAFONE          | [20-25%]   | [20-25%]  | [20-25%]   | [20-25%]  | [25-30%]   | [25-30%]  | [25-30%]  |
| SPs / Other MVNOs | [10-15%]   | [10-15%]  | [10-15%]   | [10-15%]  | [10-15%]   | [10-15%]  | [10-15%]  |



### Mobile: Herfindahl-Hirschman Index of retail mobile connections





### Mobile: Retail revenues per half year





# Mobile: Volume retail minutes of traffic, data and sms (MNOs and MVNOs) (until half of 2011 per 6 months, afterwards per 3 months)





# Mobile: Market shares based on total retail traffic volumes (2011Q3)



|          | 30-6-2009 | 31-12-2009 | 30-6-2010 | 31-12-2010 | 30-6-2011 | 30-9-2011 |
|----------|-----------|------------|-----------|------------|-----------|-----------|
| KPN      | [35-40%]  | [35-40%]   | [35-40%]  | [35-40%]   | [30-35%]  | [30-35%]  |
| T-MOBILE | [20-25%]  | [20-25%]   | [20-25%]  | [20-25%]   | [20-25%]  | [20-25%]  |
| VODAFONE | [25-30%]  | [20-25%]   | [20-25%]  | [20-25%]   | [20-25%]  | [20-25%]  |
| MVNOs    | [10-15%]  | [15-20%]   | [15-20%]  | [15-20%]   | [15-20%]  | [15-20%]  |



### **Mobile