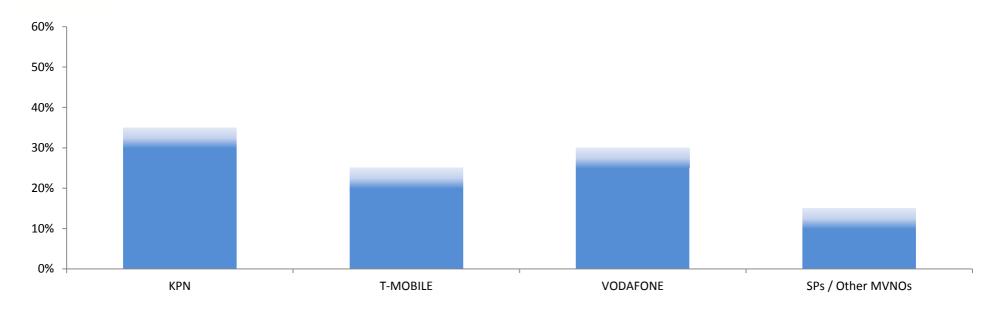

# Mobile: Retail market shares based on connections (2011Q3)

|                   | 31-12-2008 | 30-6-2009 | 31-12-2009 | 30-6-2010 | 31-12-2010 | 30-6-2011 | 30-9-2011 |
|-------------------|------------|-----------|------------|-----------|------------|-----------|-----------|
| KPN               | [35-40%]   | [35-40%]  | [40-45%]   | [35-40%]  | [35-40%]   | [30-35%]  | [30-35%]  |
| TELE2             | [0-5%]     | -         | -          | -         | -          | -         | -         |
| T-MOBILE          | [25-30%]   | [25-30%]  | [20-25%]   | [20-25%]  | [20-25%]   | [20-25%]  | [20-25%]  |
| VODAFONE          | [20-25%]   | [20-25%]  | [20-25%]   | [20-25%]  | [25-30%]   | [25-30%]  | [25-30%]  |
| SPs / Other MVNOs | [10-15%]   | [10-15%]  | [10-15%]   | [10-15%]  | [10-15%]   | [10-15%]  | [10-15%]  |