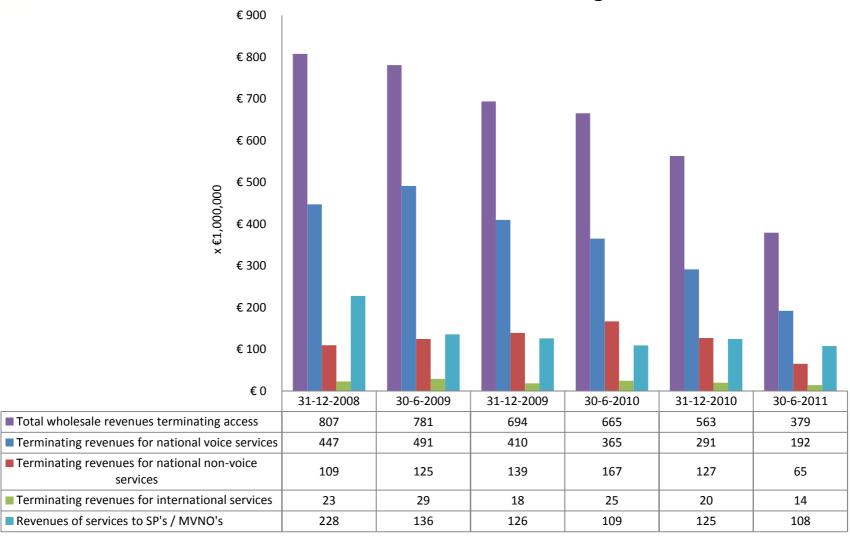

ar





# Mobile: Volume retail minutes of traffic, data and sms (MNOs and MVNOs) (until half of 2011 per 6 months, afterwards per 3 months)





# Mobile: Market shares based on total retail traffic volumes (2011Q3)



|          | 30-6-2009 | 31-12-2009 | 30-6-2010 | 31-12-2010 | 30-6-2011 | 30-9-2011 |
|----------|-----------|------------|-----------|------------|-----------|-----------|
| KPN      | [35-40%]  | [35-40%]   | [35-40%]  | [35-40%]   | [30-35%]  | [30-35%]  |
| T-MOBILE | [20-25%]  | [20-25%]   | [20-25%]  | [20-25%]   | [20-25%]  | [20-25%]  |
| VODAFONE | [25-30%]  | [20-25%]   | [20-25%]  | [20-25%]   | [20-25%]  | [20-25%]  |
| MVNOs    | [10-15%]  | [15-20%]   | [15-20%]  | [15-20%]   | [15-20%]  | [15-20%]  |



### **Mobile: Wholesale revenues terminating access**





### Mobile: Wholesale terminating access volume minutes (excl. on-net)





### Mobile: Market shares based on total terminating traffic (2011Q2)