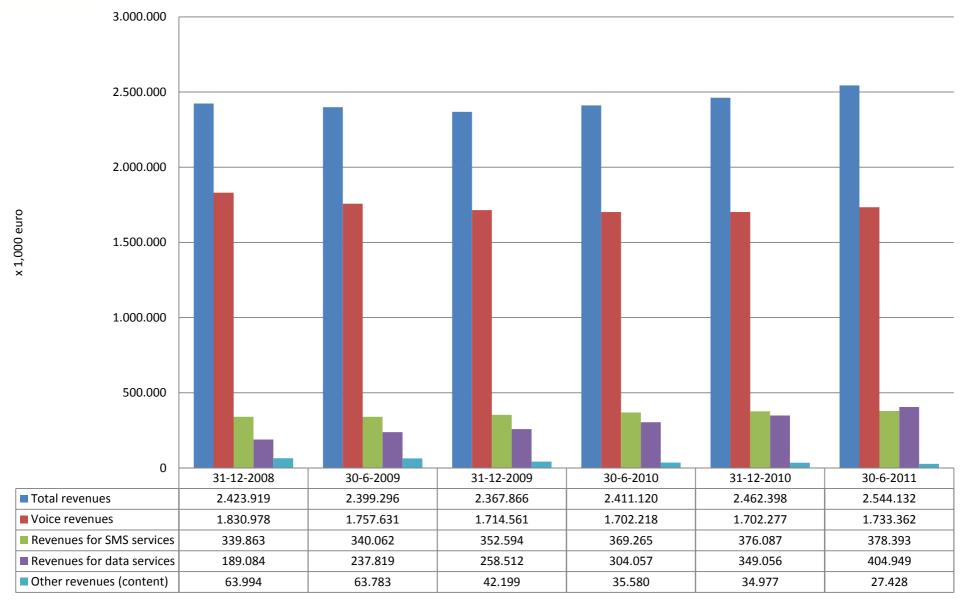

| 30-6-2011 | 30-9-2011 |
|-------------------|------------|-----------|------------|-----------|------------|-----------|-----------|
| KPN               | [35-40%]   | [35-40%]  | [40-45%]   | [35-40%]  | [35-40%]   | [30-35%]  | [30-35%]  |
| TELE2             | [0-5%]     | -         | -          | -         | -          | -         | -         |
| T-MOBILE          | [25-30%]   | [25-30%]  | [20-25%]   | [20-25%]  | [20-25%]   | [20-25%]  | [20-25%]  |
| VODAFONE          | [20-25%]   | [20-25%]  | [20-25%]   | [20-25%]  | [25-30%]   | [25-30%]  | [25-30%]  |
| SPs / Other MVNOs | [10-15%]   | [10-15%]  | [10-15%]   | [10-15%]  | [10-15%]   | [10-15%]  | [10-15%]  |



### Mobile: Herfindahl-Hirschman Index of retail mobile connections





### Mobile: Retail revenues per half year





# Mobile: Volume retail minutes of traffic, data and sms (MNOs and MVNOs) (until half of 2011 per 6 months, afterwards per 3 months)





# Mobile: Market shares based on total retail traffic volumes (2011Q3)



|          | 30-6-2009 | 31-12-2009 | 30-6-2010 | 31-12-2010 | 30-6-2011 | 30-9-2011 |
|----------|-----------|------------|-----------|------------|-----------|-----------|
| KPN      | [35-40%]  | [35-40%]   | [35-40%]  | [35-40%]   | [30-35%]  | [30-35%]  |
| T-MOBILE | [20-25%]  | [20-25%]   | [20-25%]  | [20-25%]   | [20-25%]  | [20-25%]  |
| VODAFONE | [25-30%]  | [20-25%]   | [20-25%]  | [20-25%]   | [20-25%]  | [20-25%]  |
| MVNOs    | [10-15%]  | [15-20%]   | [15-20%]  | [15-20%]   | [15-20%]  | [15-20%]  |



### **Mobile: Wholesale revenues terminating access**