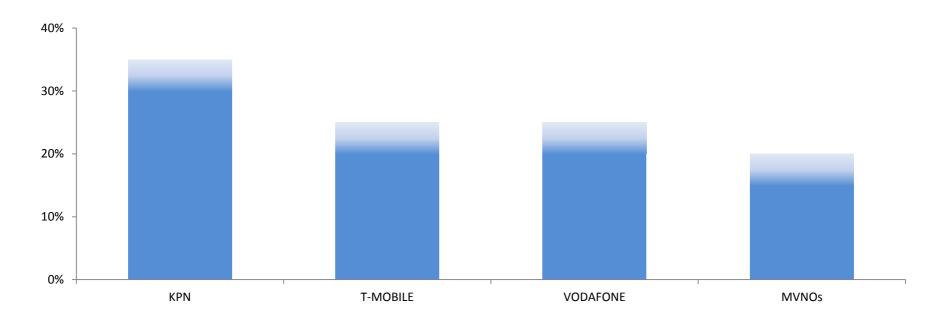

# Mobile: Market shares based on total retail traffic volumes (2011Q3)

|          | 30-6-2009 | 31-12-2009 | 30-6-2010 | 31-12-2010 | 30-6-2011 | 30-9-2011 |
|----------|-----------|------------|-----------|------------|-----------|-----------|
| KPN      | [35-40%]  | [35-40%]   | [35-40%]  | [35-40%]   | [30-35%]  | [30-35%]  |
| T-MOBILE | [20-25%]  | [20-25%]   | [20-25%]  | [20-25%]   | [20-25%]  | [20-25%]  |
| VODAFONE | [25-30%]  | [20-25%]   | [20-25%]  | [20-25%]   | [20-25%]  | [20-25%]  |
| MVNOs    | [10-15%]  | [15-20%]   | [15-20%]  | [15-20%]   | [15-20%]  | [15-20%]  |